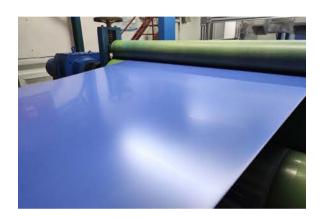

## Double layer thermal CTP plate

The double layer thermal CTP plate is with higher printing durability, better developer adaptability and more exquisite dot reproduction performance. It is suitable for both packaging printing and commercial printing, such as posters, images, product manuals, brochures, toy packaging, corrugated boxes, and is compatible with most of the developers on the market. It is a preferred choice for mid-to-high-end printing.

## Features of thermal CTP plate

- Resistant to UK ink
- High quality aluminum sheet and photosensitive coating
- Long run length, up to 350,000-400,000 sheets
- It can be used in bright room
- High resolution and accurate dot reproduction
- High developing tolerance and easy operation
- No need to bake the plate, extremely fast sensitivity
- It can improve prepress preparation efficiency and reduce paper and ink waste