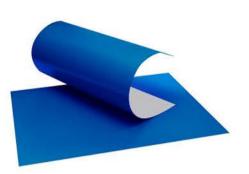

## Double layer thermal CTP plate

The double layer thermal CTP plate is with higher printing durability, better developer adaptability and more exquisite dot reproduction performance. It is suitable for both packaging printing and commercial printing, such as posters, images, product manuals, brochures, toy packaging, corrugated boxes, and is compatible with most of the developers on the market. It is a preferred choice for mid-to-high-end printing.